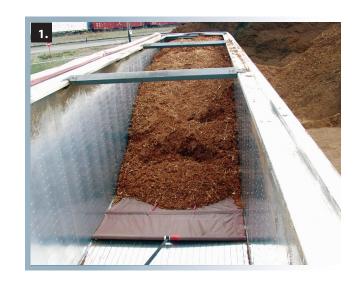

### CleenSweep® Tarp System

As the WALKING FLOOR $^{\circ}$  system unloads the trailer, the weight of the load pulls the tarp along the floor, cleaning as it goes.

- · Lightweight system takes up virtually no payload.
- Eliminates brooms and manual tarps, reducing the risk of driver injuries.
- Faster cleanout between loads.
- Electric system is easy to install.
- Tarp retracts at the push of a button.
- Battery operated, charges off trailer's power.