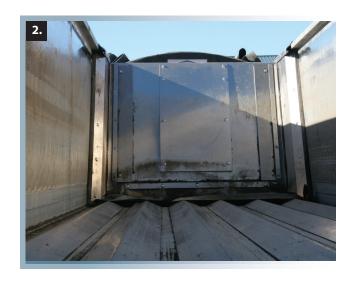

### **KEITH Sweep System**

Custom designed for use with high-density materials that do not clean out well with a traditional tarp system.

- Forms to the floor and walls, cleaning as trailer unloads.
- Ideal for cleaning out materials such as aggregate, asphalt, glass and construction debris.
- · Rigid and durable design.
- Works with V-FLOOR® and smooth floor slats.
- Hydraulic winch option uses same oil that powers the floor's hydraulic system.