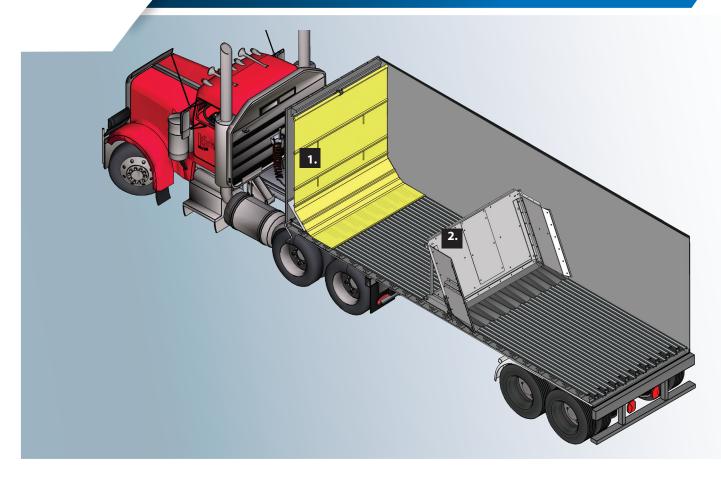

## **KEITH Trailer Sweep Systems**

Material Clean Out Systems for Moving Floor Trailers

### Why Choose a KEITH Trailer Sweep System?

For years, haulers have created their own clean-out systems for moving floor trailers using tarps, wood headboards and other materials. Many may clean the trailer, but require the operator to enter the trailer to reset the system. This creates a potential safety hazard, as there is a risk of injury each time the operator enters or exits the trailer.

KEITH® offers a variety of sweep systems that automatically retract and reset, with no need for the operator to enter the trailer.

- 1. KEITH CleenSweep® Tarp System
- 2. KEITH Sweep System

#### **How it Works**

KEITH trailer sweep systems are powered by the moving floor and travel at the same speed as the material unloading. The bulk material's weight on the tarp pulls the sweep system with the load. An automatic retrieval system returns the sweep to the front of the trailer.