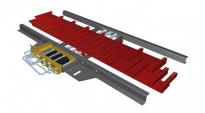

## HYDRAULIC DRIVES

|                         | R-Series |               |         | V-Series |       | L-Series | F-Series    |             | M-Series    |             |
|-------------------------|----------|---------------|---------|----------|-------|----------|-------------|-------------|-------------|-------------|
|                         | KRFII-4  | KRFII-<br>3.5 | KRFII-3 | KVD-3.5  | KVD-3 | LP-3     | KFD-<br>425 | KFD-<br>400 | KMD-<br>300 | KMD-<br>175 |
| Rated Capacity (tons)   | 75       | 50            | 35      | 50       | 35    | 50       | 35          | 25          | 16          | 5           |
| Maximum Unloading Speed |          |               |         |          |       |          |             |             |             |             |
| *Feet/Minute            | 7        | 12            | 16      | 12       | 16    | 10       | 8           | 9           | 8           | 8           |
| *Meters/Minute          | 2.0      | 3.5           | 4.8     | 3.5      | 4.8   | 3.0      | 2.5         | 2.8         | 2.5         | 2.5         |
| Number of Cylinders     | 6        | 6             | 6       | 6        | 6     | 6        | 3           | 3           | 3           | 3           |
| Warranty - Years        | 2        | 2             | 2       | 2        | 2     | 2        | 2           | 2           | 2           | 2           |

## R-Series V-Series L-Series

Most Versatile Drive. Heavy-Duty Performance. Ideal for Fast Unloading.

Power the V-FLOOR® System. For Abrasive Materials. Maximum-Duty Performance.

LeakProof Design. For High-Moisture Loads. Ponding Up to 12". (Depending Upon Design)