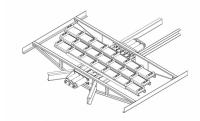

## HYDRAULIC DRIVES

|                         | R-Series |               |         | V-Series |       | L-Series | F-Series    |             | M-Series    |             |
|-------------------------|----------|---------------|---------|----------|-------|----------|-------------|-------------|-------------|-------------|
|                         | KRFII-4  | KRFII-<br>3.5 | KRFII-3 | KVD-3.5  | KVD-3 | LP-3     | KFD-<br>425 | KFD-<br>400 | KMD-<br>300 | KMD-<br>175 |
| Rated Capacity (tons)   | 75       | 50            | 35      | 50       | 35    | 50       | 35          | 25          | 16          | 5           |
| Maximum Unloading Speed |          |               |         |          |       |          |             |             |             |             |
| *Feet/Minute            | 7        | 12            | 16      | 12       | 16    | 10       | 8           | 9           | 8           | 8           |
| *Meters/Minute          | 2.0      | 3.5           | 4.8     | 3.5      | 4.8   | 3.0      | 2.5         | 2.8         | 2.5         | 2.5         |
| Number of Cylinders     | 6        | 6             | 6       | 6        | 6     | 6        | 3           | 3           | 3           | 3           |
| Warranty - Years        | 2        | 2             | 2       | 2        | 2     | 2        | 2           | 2           | 2           | 2           |

## F-Series M-Series Legacy Drives

Compact Standard Drive. For Bulk & Palletized Goods. Designed For Simple Installation.

KEITH Mfg. Co. WORLD HEADQUARTERS Madras, OR USA (541) 475-3802

Smallest Drive Available. Lighter Weight Capacity. For Small Trailers & Truckbodies.